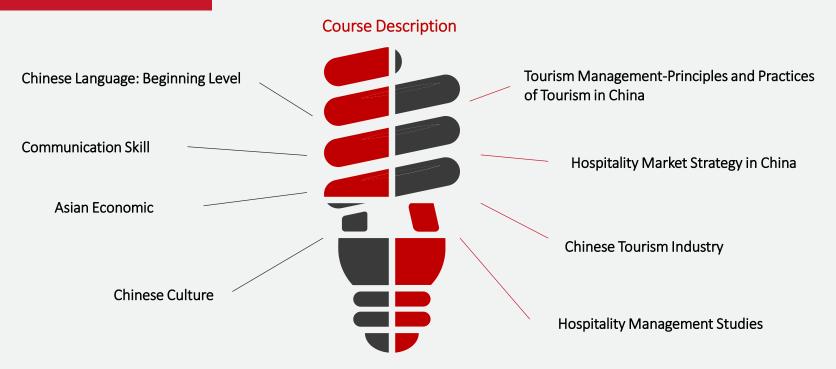

# ALL ABOUT THE DHIC PROGRAM

The program is offered by the Faculty of Institute of Management, Institute of Foreign Languages, and College of International Exchange at Shanghai University. The curriculum of the program covers various aspects of hospitality and tourism in China, including hospitality market, tourism industry, tourism management, hospitality management, etc. The curriculum also includes Chinese language study, Chinese culture and cross-cultural study for all international students.

#### **Courses**

Duration: 12 weeks (10 weeks for classes, 1 week for exam, 1 week of national holidays) Choices: 8 optional Englishtaught courses(Maximum 5 courses)

## PICKING MAXIMUM 5 COURSES