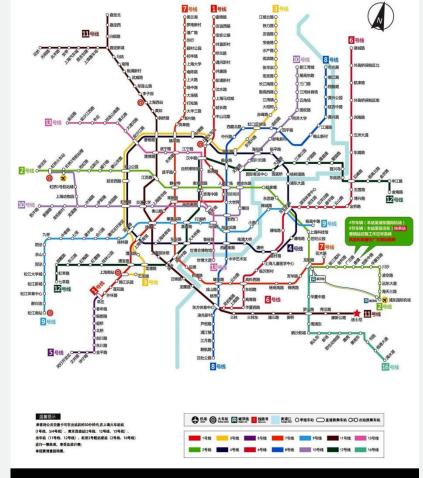

#### **Shanghai Metro Network**

The total length of Shanghai underground is 617 KM and the operating mileage is ranked No.1 in the world.

In 2016, more than 3.5 billion passengers are using the networks, ranked world No.2.

In 2020, the total length of Shanghai underground will be more than 800KM.

You can reach everywhere in Shanghai by underground.