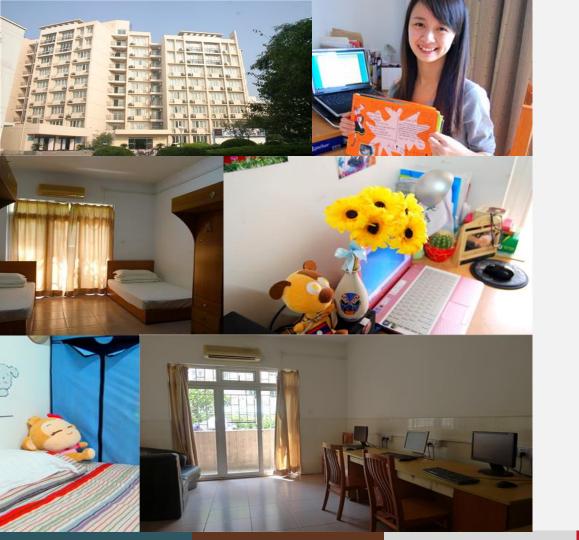

# OUR **DORMITORY**

Dormitory rooms have been equipped with two single beds, a desk, closet, air-conditioner and bathroom with a basin, western toilet and shower. On each floor of the buildings there is a shared kitchen and a laundry area with washing machines. The Residence Hall provides housing to students from all over the world.