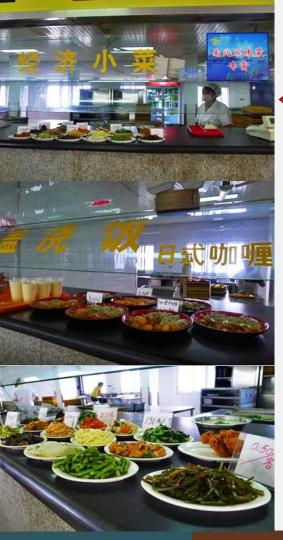

#### **Accommodation during study period (Optional)**

RMB 70(About €9) Per Night for Double Room RMB 140(About €18) Per Night for Single Room

1~2 Euro For Each Meals in Canteen in Shanghai University.

Various Choices of Cuisine in Restaurant or Shopping Center Covering Eastern & Western Cuisine.